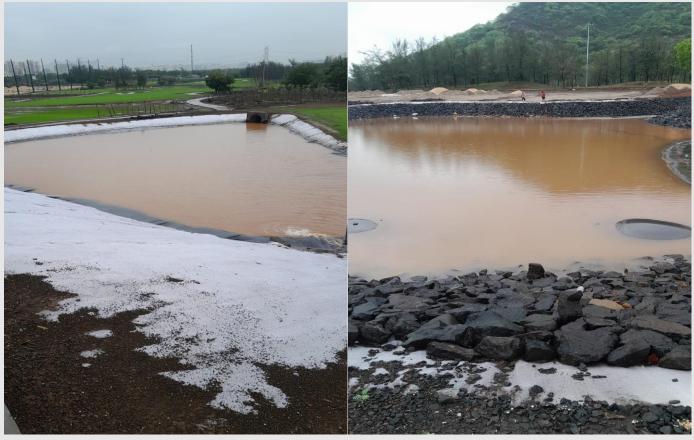

This green land is designed by an Australian company 'M/s Pacific Coast Design' based in Melbourne.

Firestone lining system was installed for waterproofing the golf ponds spread over an area of 16000 sqm. It includes dredging, placing plastic waterproofing membrane in the bed, a silt chamber to prevent rainwater sludge flowing into the lake.

Firestone PondGard offers a very robust lining system. The membrane comes in several sizes that can go up to very large sheets (930 m2). For this project, large membranes were used to make the installation a lot easier and reduce the installation time. Firestone EPDM PondGard also offers high durability under fully exposed conditions. Rocks used for ballasting won't puncture the membrane. The elongation

#### Project scope:

- 16000 sqm of lining carried out with 1.1 mm
   Firestone EPDM PondGard
- High visibility and prestigious project
- To deliver an excellent waterproofing to preserve water for seeping into the grounds
- Client: CIDCO
- General Contractor: Ajwani Infrastructure Private Limited

#### **Challenges faced**

- Accommodation for significant design changes
- Many aesthetic features in the course
- Rain delayed the project
- A lot of rock work on the liner