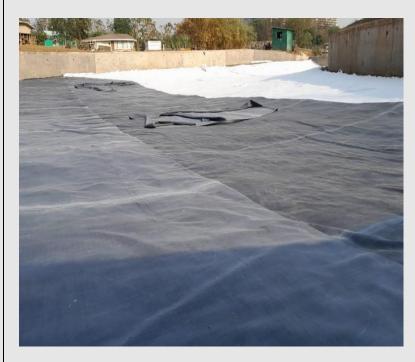

This green land is designed by an Australian company 'M/s Pacific Coast Design' based in Melbourne.

Firestone lining system was installed for waterproofing the golf ponds spread over an area of 16000 sqm. It includes dredging, placing plastic waterproofing membrane in the bed, a silt chamber to prevent rainwater sludge flowing into the lake.

Firestone PondGard offers a very robust lining system. The membrane comes in several sizes that can go up to very large sheets (930 m2). For this project, large membranes were used to make the installation a lot easier and reduce the installation time. Firestone EPDM PondGard also offers high durability under fully exposed conditions. Rocks used for ballasting won't puncture the membrane. The elongation

#### Project scope:

- 16000 sqm of lining carried out with 1.1 mm
   Firestone EPDM PondGard
- High visibility and prestigious project
- To deliver an excellent waterproofing to preserve water for seeping into the grounds
- Client: CIDCO
- General Contractor: Ajwani Infrastructure Private Limited