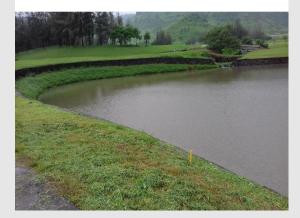

This green land is designed by an Australian company 'M/s Pacific Coast Design' based in Melbourne.

Firestone lining system was installed for waterproofing the golf ponds spread over an area of 16000 sqm. It includes dredging, placing plastic waterproofing membrane in the bed, a silt chamber to prevent rainwater sludge flowing into the lake.

properties help the membrane to accommodate to differential soil settlements. Waterfalls, islands, even pipe penetrations are no problem for the Firestone EPDM PondGard. Firestone offers a complete range of waterproofing solutions. DBS (authorized Firestone distributor) provided a continuous support in ordering all materials as well as coordinating the installation of the lining system. The result of this excellent collaboration is an artificial pond that meets all expected standards.