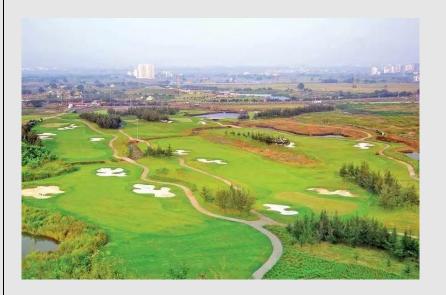

# CIDCO Kharghar Valley Golf Course one of the finest golf courses in India.

The Kharghar golf course spanning 756 yards meets world standards and become the largest fairway in the country.

The Kharghar Valley Golf Course (KVGC) upgraded to transform from a 9hole to an international championship-level 18-hole golf course.

The golf course, which covers 157 acres, utilizes treated wastewater for irrigation. It consists of two loops of 9 holes and include a top-notch driving range with 29 hitting bays and comprehensive practice facilities. A dedicated short game practice area, complete with chipping and putting greens, has also been developed. Notably, it features India's longest fairway at 756 yards and an impressive island green that presents a challenge to golfers.