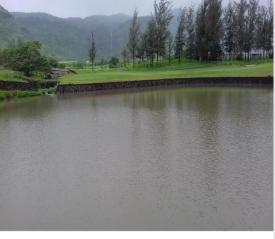

This green land is designed by an Australian company 'M/s Pacific Coast Design' based in Melbourne.

Firestone lining system was installed for waterproofing the golf ponds spread over an area of 16000 sqm. It includes dredging, placing plastic waterproofing membrane in the bed, a silt chamber to prevent rainwater sludge flowing into the lake.

properties help the membrane to accommodate to differential soil settlements. Waterfalls, islands, even pipe penetrations are no problem for the Firestone EPDM PondGard. Firestone offers a complete range of waterproofing solutions. DBS (authorized Firestone distributor) provided a continuous support in ordering all materials as well as coordinating the installation of the lining system. The result of this excellent collaboration is an artificial pond that meets all expected standards.