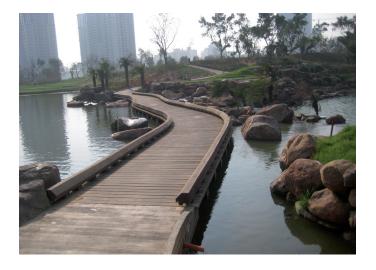

The new water pond is situated within the existing Golf and Country club premises. According to the designers it is a gift to nature. The idea was to create an artificial lake, to fill it with treated sewage water and use it to irrigate the surrounding grass.

Firestone lining system was installed for waterproofing the whole artificial pond of a 11 m deep lake spread over an area of  $70.000 \text{ m}^2$ .

Savcor India Private Limited, an authorized Firestone contractor experienced in lining applications, was chosen to carry out this installation.

#### The DLF Golf and Country Club Water Pond • Gurgaon, India

Firestone PondGard offers a very robust lining system. The membrane comes in several sizes that can go up to very large sheets (930 m²). For this project large membranes were used to make the installation a lot easier and reduce the installation time. Firestone EPDM PondGard also offers high durability under fully exposed conditions. Rocks used for ballasting won't puncture the membrane. The elongation properties help the membrane to accommodate to differential soil settlements. Waterfalls, islands, even pipe penetrations are no problem for the Firestone EPDM PondGard. Firestone offers a complete range of waterproofing solutions.