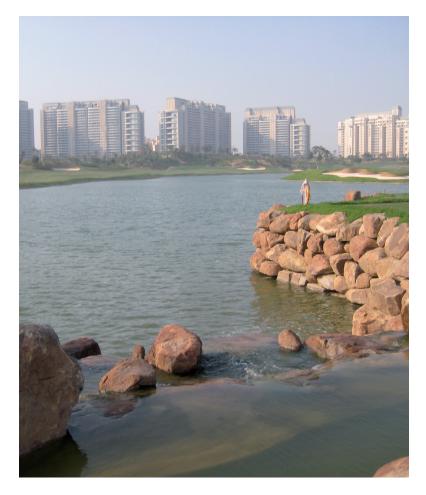

The new water pond is situated within the existing Golf and Country club premises. According to the designers it is a gift to nature. The idea was to create an artificial lake, to fill it with treated sewage water and use it to irrigate the surrounding grass.

Firestone lining system was installed for waterproofing the whole artificial pond of a 11 m deep lake spread over an area of  $70.000 \text{ m}^2$ .

Savcor India Private Limited, an authorized Firestone contractor experienced in lining applications, was chosen to carry out this installation.

#### The DLF Golf and Country Club Water Pond • Gurgaon, India

Firestone PondGard offers a very robust lining system. The membrane comes in several sizes that can go up to very large sheets (930 m²). For this project large membranes were used to make the installation a lot easier and reduce the installation time. Firestone EPDM PondGard also offers high durability under fully exposed conditions. Rocks used for ballasting won't puncture the membrane. The elongation properties help the membrane to accommodate to differential soil settlements. Waterfalls, islands, even pipe penetrations are no problem for the Firestone EPDM PondGard. Firestone offers a complete range of waterproofing solutions.