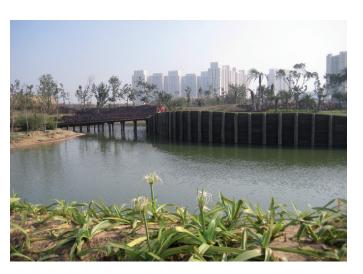

The new water pond is situated within the existing Golf and Country club premises. According to the designers it is a gift to nature. The idea was to create an artificial lake, to fill it with treated sewage water and use it to irrigate the surrounding grass.

Firestone lining system was installed for waterproofing the whole artificial pond of a 11 m deep lake spread over an area of  $70.000 \text{ m}^2$ .

Savcor India Private Limited, an authorized Firestone contractor experienced in lining applications, was chosen to carry out this installation.

#### The DLF Golf and Country Club Water Pond • Gurgaon, India

Firestone PondGard offers a very robust lining system. The membrane comes in several sizes that can go up to very large sheets (930 m²). For this project large membranes were used to make the installation a lot easier and reduce the installation time. Firestone EPDM PondGard also offers high durability under fully exposed conditions. Rocks used for ballasting won't puncture the membrane. The elongation properties help the membrane to accommodate to differential soil settlements. Waterfalls, islands, even pipe penetrations are no problem for the Firestone EPDM PondGard. Firestone offers a complete range of waterproofing solutions.